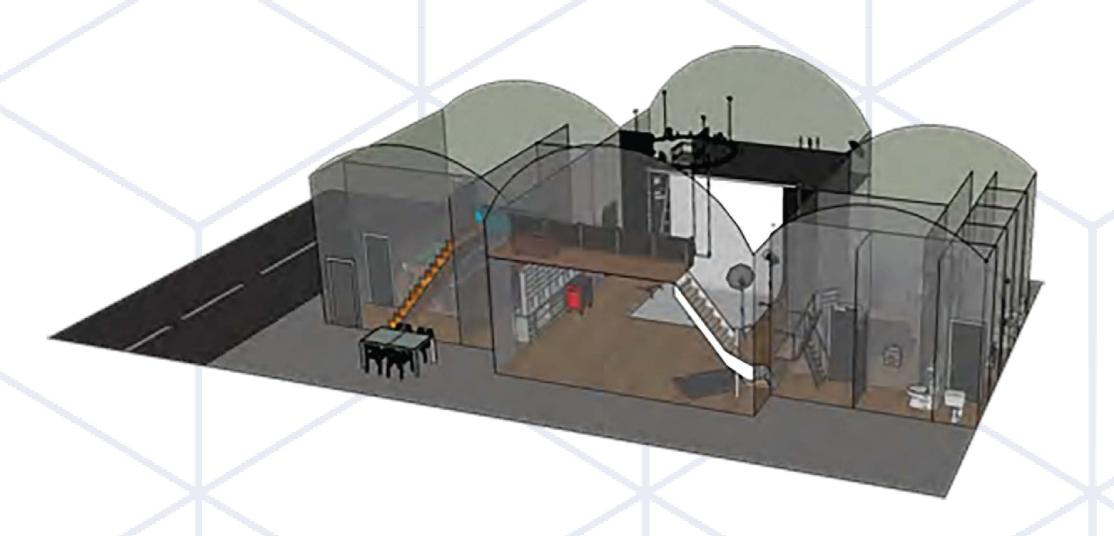

TO MOTION

# SIMULACRA STUDIO



# LIVESTREAM SERVICE.

















# OVERVIEW.



















### CLIENTS





ELITE Schön! BIZARRE



























TAF Stack Shoemakers London











DARK ARTS

NET-A-PORTER.COM



Perfect
Wedding

THE TIMES

SHOOTING BEAUTY

EAT&SHOOT



































### SPECIFICATIONS

- 2,500 Sq Ft
- 25 Ft High Ceiling
- Aerial Circus Rigging Point
- Make-Up Room
- C Form Socket Outlets
- Colorama, Green Screen & Blackout
- PA 1K ElectroVoice
- PIONEER CDJ-2000NXS2
- Ultra Wide Projector

- GoPro HERO8 Black
- ATEM mini pro vision
- Vimeo Livestream Studio
- Online Backup
- DJI Ronin Gimbal
- Moza Lite 2
- Nikon DLSR
- FlyCam
- Set Design

















## BTS







## DIMENSIONS

Height: 6м Width: 7 м Lenght: 9<sub>M</sub>





























## EQUIPMENT RENTAL

Choose from an extensive range of photography and video equipment, available to use during your studio booking or externally for your own shoots and projects.

### EQUIPMENT PRICE LIST



simulacra-studio-rentals.booqable.shop

















## COLORAMA



















### LOCATION & EXTRAS



- Simulacra Studio. That's us! Within easy access of Brixton stations and local amenities.
- Franco Manca Pizza. Made from slow rising sourdough baked in a wood burning oven.
- CAYA coffee shop & workspace
- Federation Coffee. A coffee shop for connoisseurs of fine coffee.
- Honest Burgers. Arguably the best, reasonably priced burger in London.
- Transport. Brixton Train Station 5 minute walk / Brixton Underground Station 7 minute walk.

- Eat And