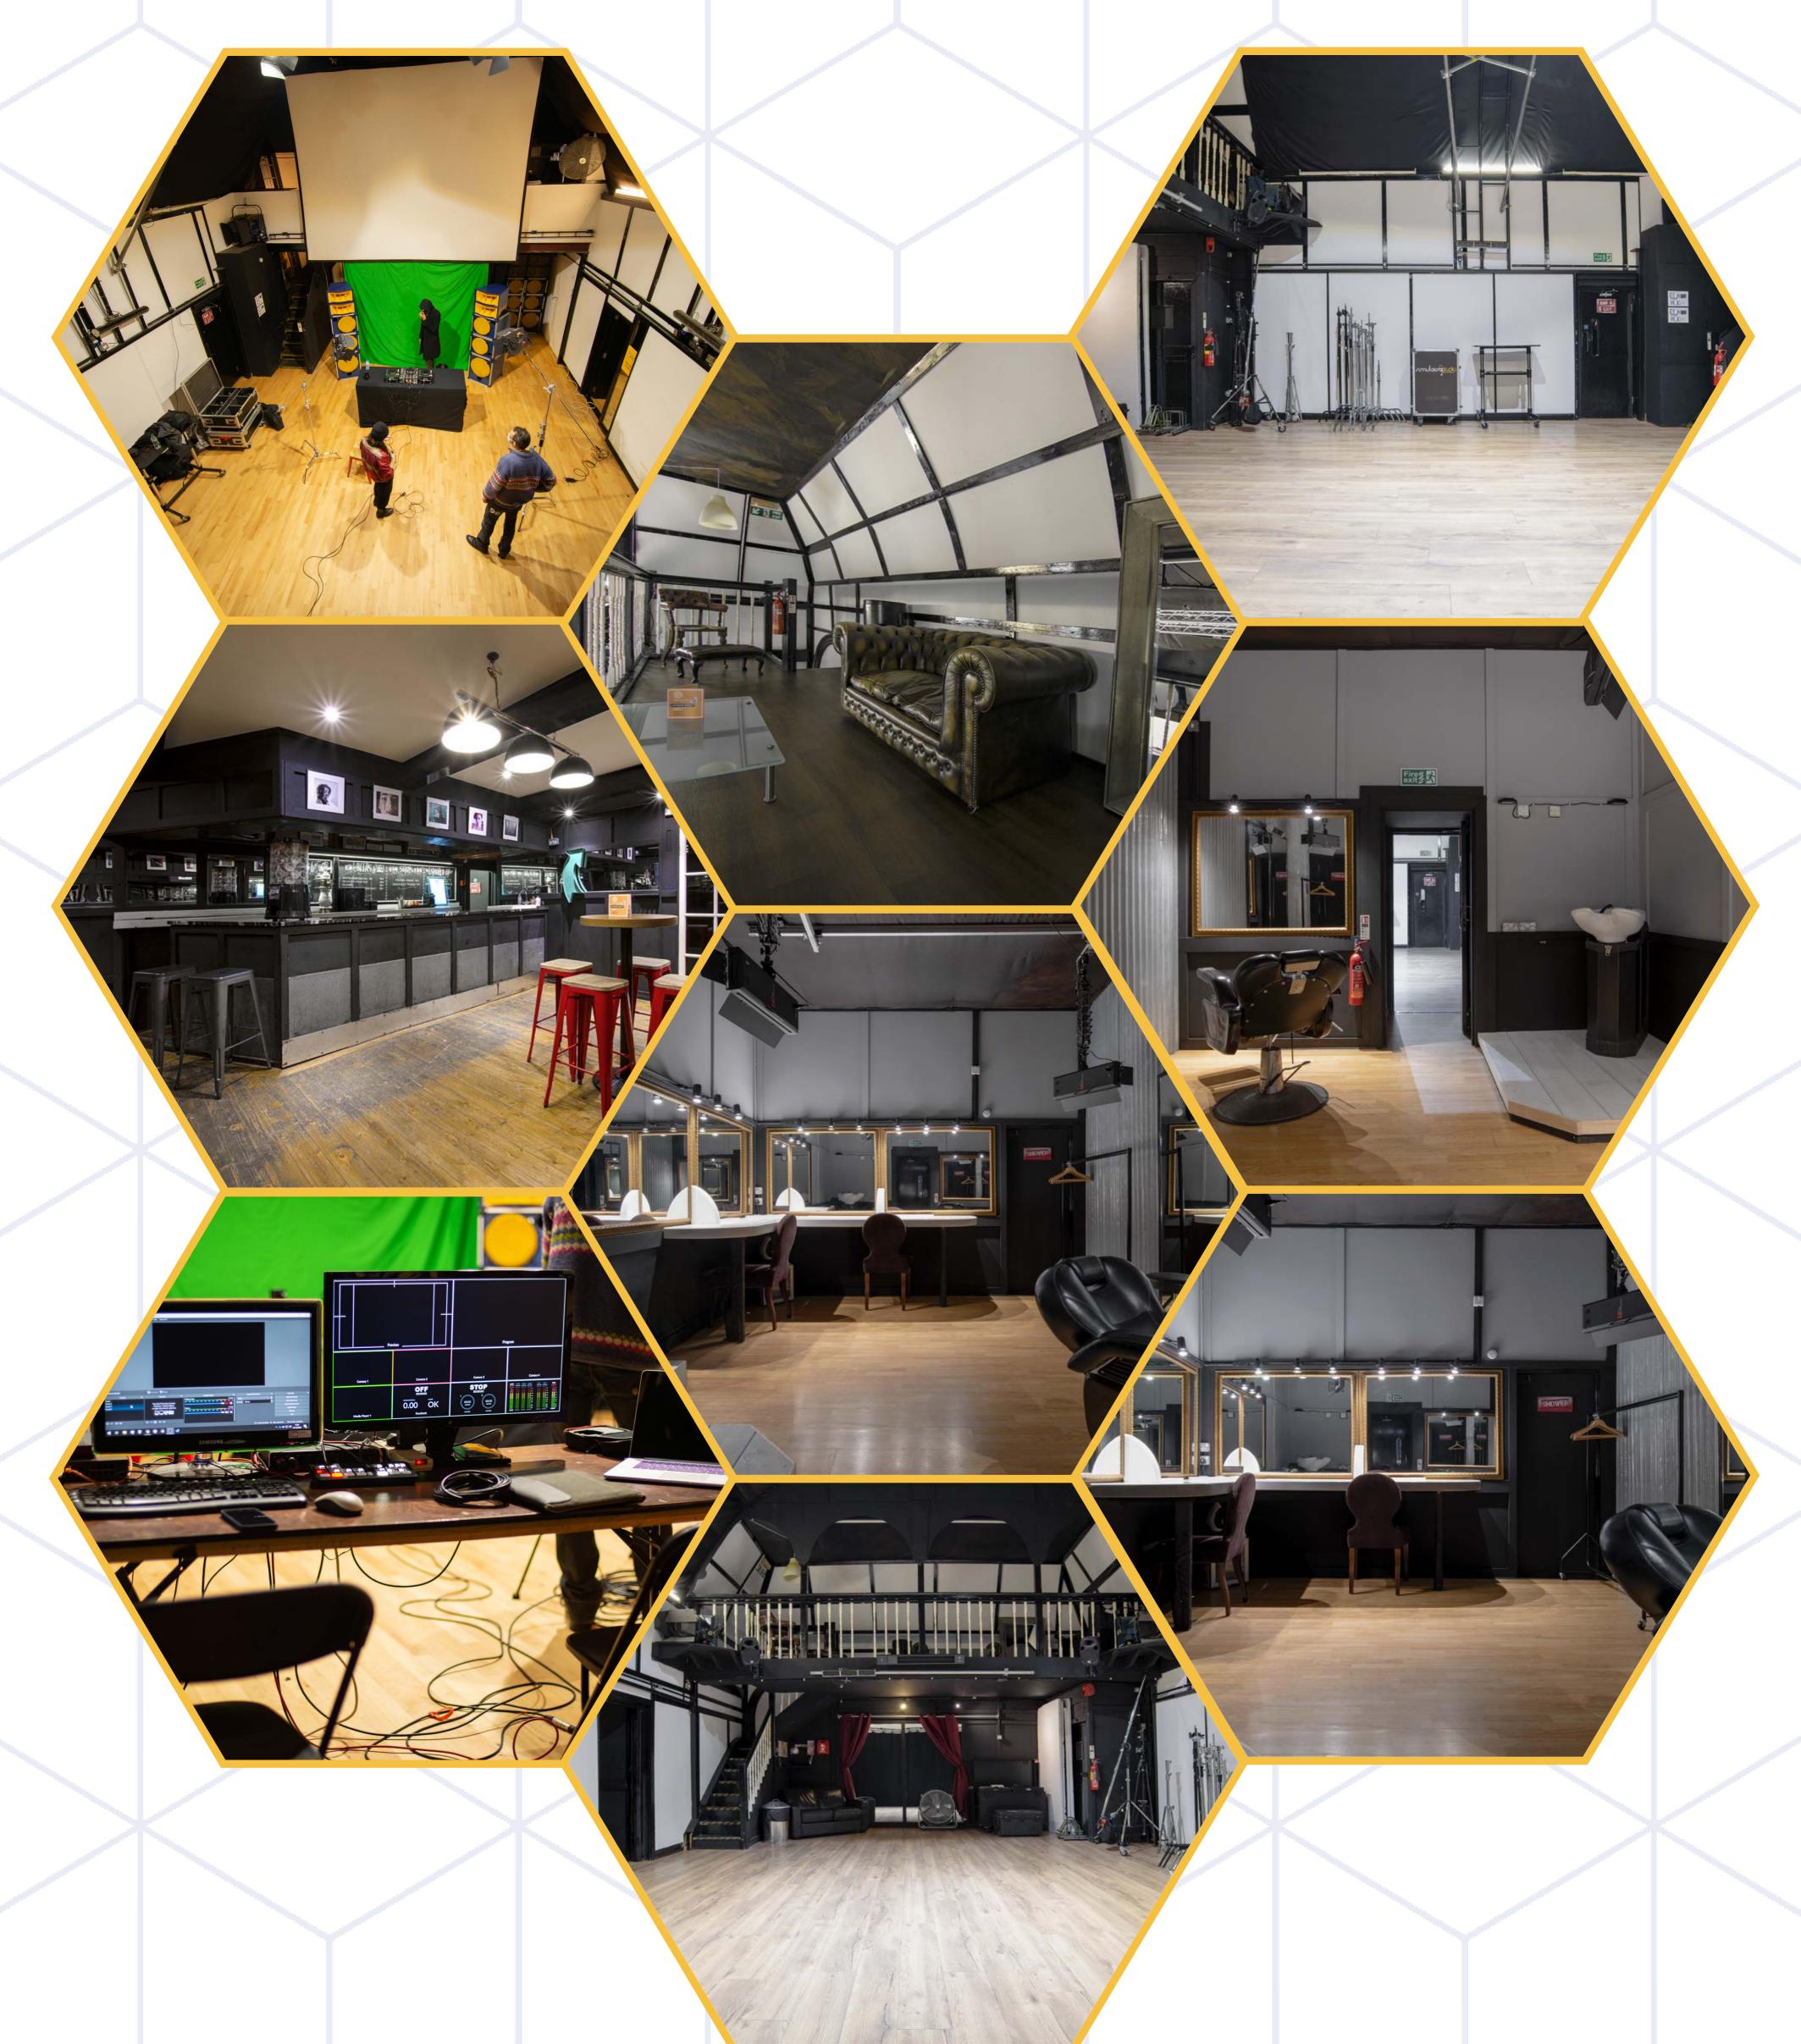

## BTS

### SPECIFICATIONS

- 2,500 Sq Ft
- 25 Ft High Ceiling
- Aerial Circus Rigging Point
- Make-Up Room
- C Form Socket Outlets
- Colorama, Green Screen & Blackout
- PA 1K ElectroVoice
- PIONEER CDJ-2000NXS2
- Ultra Wide Projector

- GoPro HERO8 Black
- ATEM mini pro vision
- Vimeo Livestream Studio
- Online Backup
- DJI Ronin Gimbal
- Moza Lite 2
- Nikon DLSR
- FlyCam
- Set Design