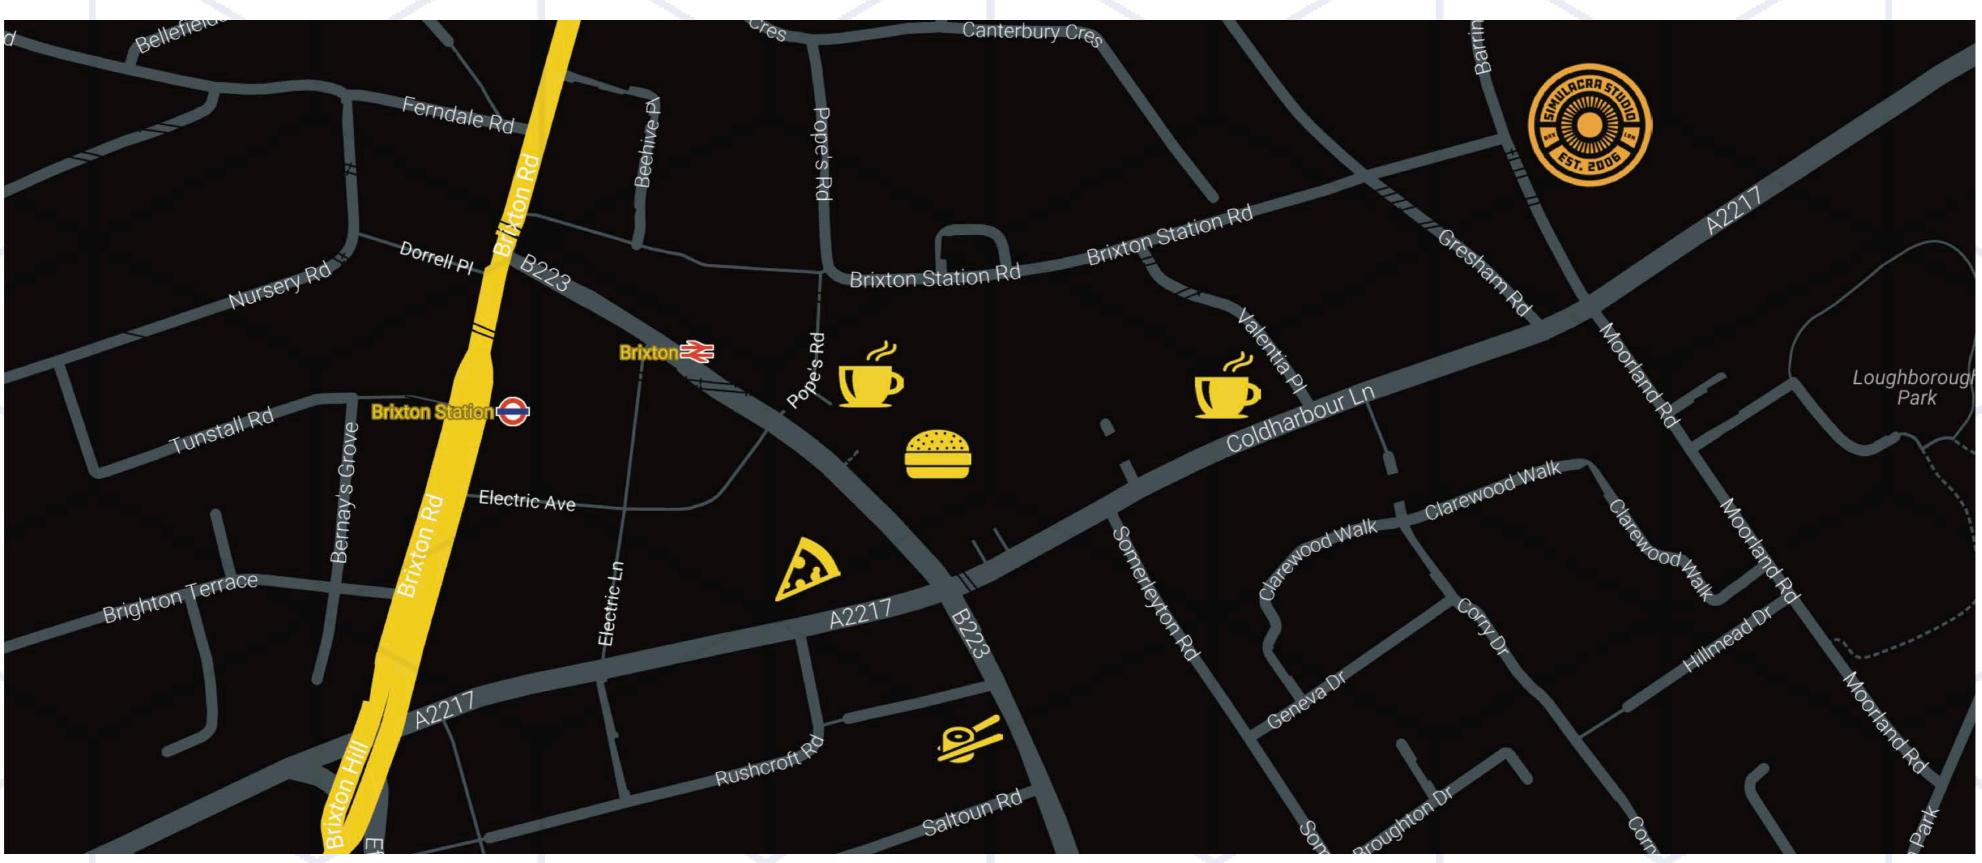

### LOCATION & EXTRAS

- Simulacra Studio. That's us! Within easy access of Brixton stations and local amenities.
- Franco Manca Pizza. Made from slow rising sourdough baked in a wood burning oven.
- CAYA coffee shop & workspace
- Federation Coffee. A coffee shop for connoisseurs of fine coffee.
- Honest Burgers. Arguably the best, reasonably priced burger in London.
- Transport. Brixton Train Station 5 minute walk / Brixton Underground Station 7 minute walk.

- Eat And Shoot. Specialist studio and location caterer.
- Prangsta Costumiers. Beautiful bespoke costumes of artistic splendour.
- Les Couilles Du Chien. Supplier of unusual antique and decorative items.
- The National Theatre. We are just a few steps away from The National Theatre's costume and prop hire department in case you need them.
- In-House Prop Workshop. To devise, build and create your set.
- PixiPixel. Custom lighting and digital solutions.