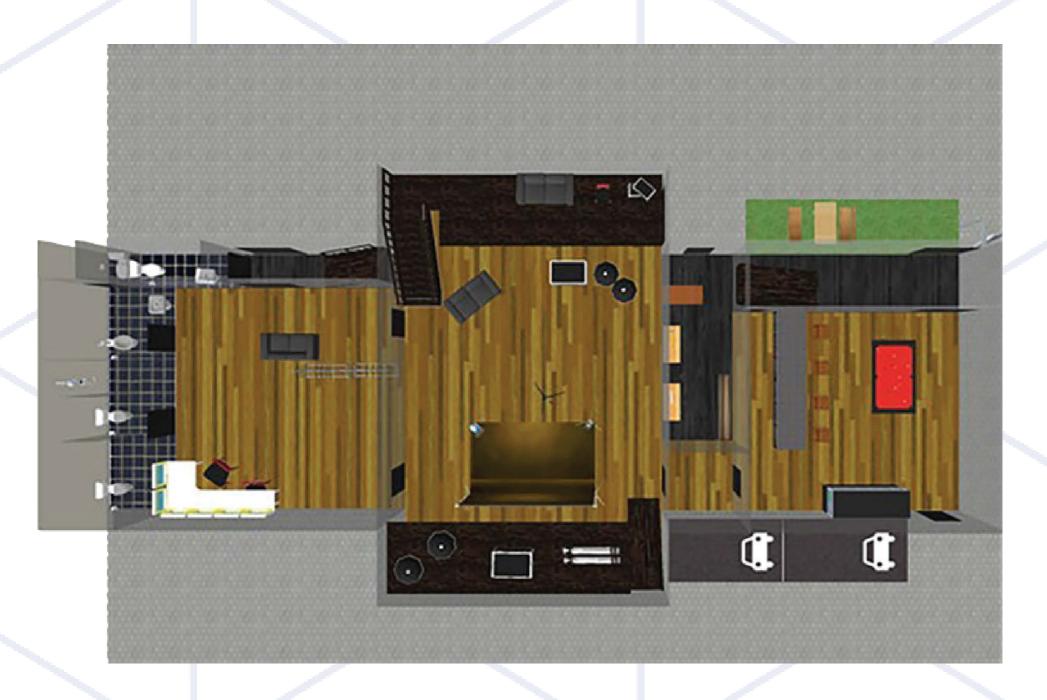

### SPECIFICATIONS

- 2,500 Sq Ft
- 25 Ft High Ceiling
- Aerial Circus Rigging Point
- Make-Up Room
- C Form Socket Outlets
- Colorama, Green Screen & Blackout
- PA 1K ElectroVoice
- PIONEER CDJ-2000NXS2
- Ultra Wide Projector

- GoPro HERO8 Black
- ATEM mini pro vision
- Vimeo Livestream Studio
- Online Backup
- DJI Ronin Gimbal
- Moza Lite 2
- Nikon DLSR
- FlyCam
- Set Design

## DIMENSIONS

Height: 6м Width: 7 м Lenght: 9<sub>M</sub>