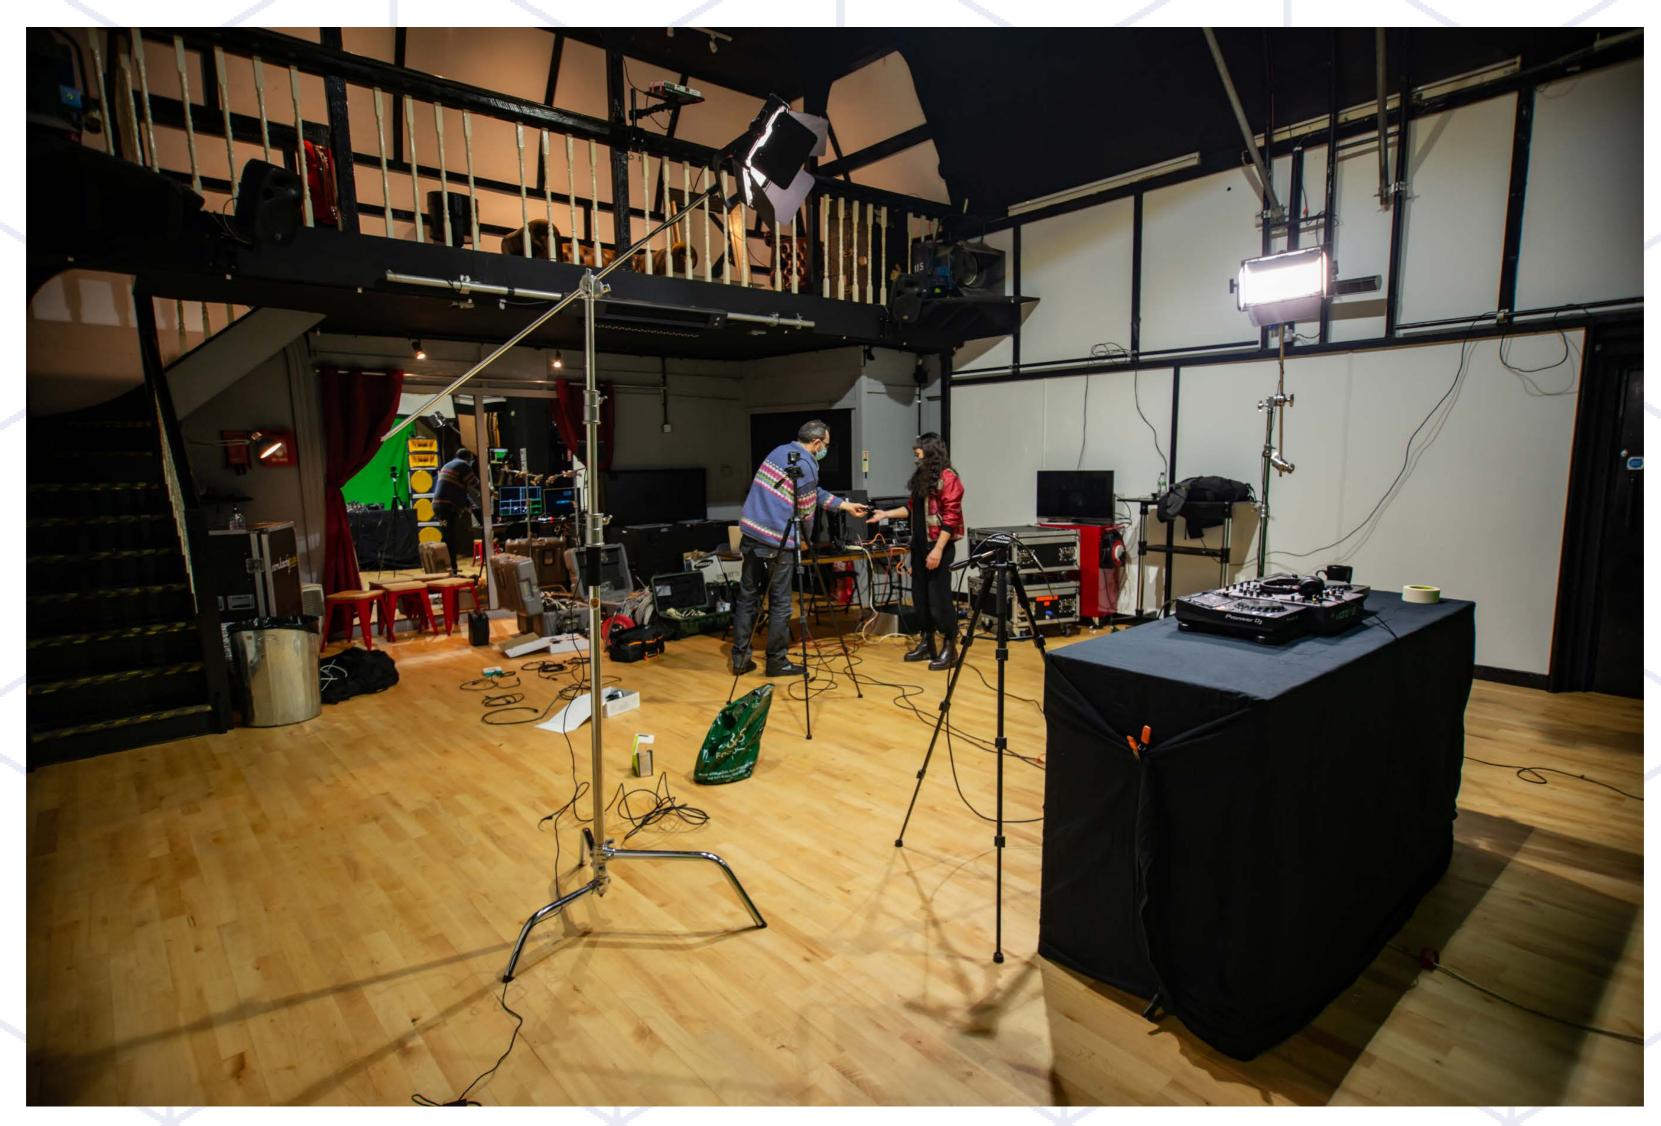

# LIVESTREAM SERVICE.

# OVERVIEW.

### SPECIFICATIONS

- 2,500 Sq Ft
- 25 Ft High Ceiling
- Aerial Circus Rigging Point
- Make-Up Room
- C Form Socket Outlets
- Colorama, Green Screen & Blackout
- PA 1K ElectroVoice
- PIONEER CDJ-2000NXS2
- Ultra Wide Projector

- GoPro HERO8 Black
- ATEM mini pro vision
- Vimeo Livestream Studio
- Online Backup
- DJI Ronin Gimbal
- Moza Lite 2
- Nikon DLSR
- FlyCam
- Set Design