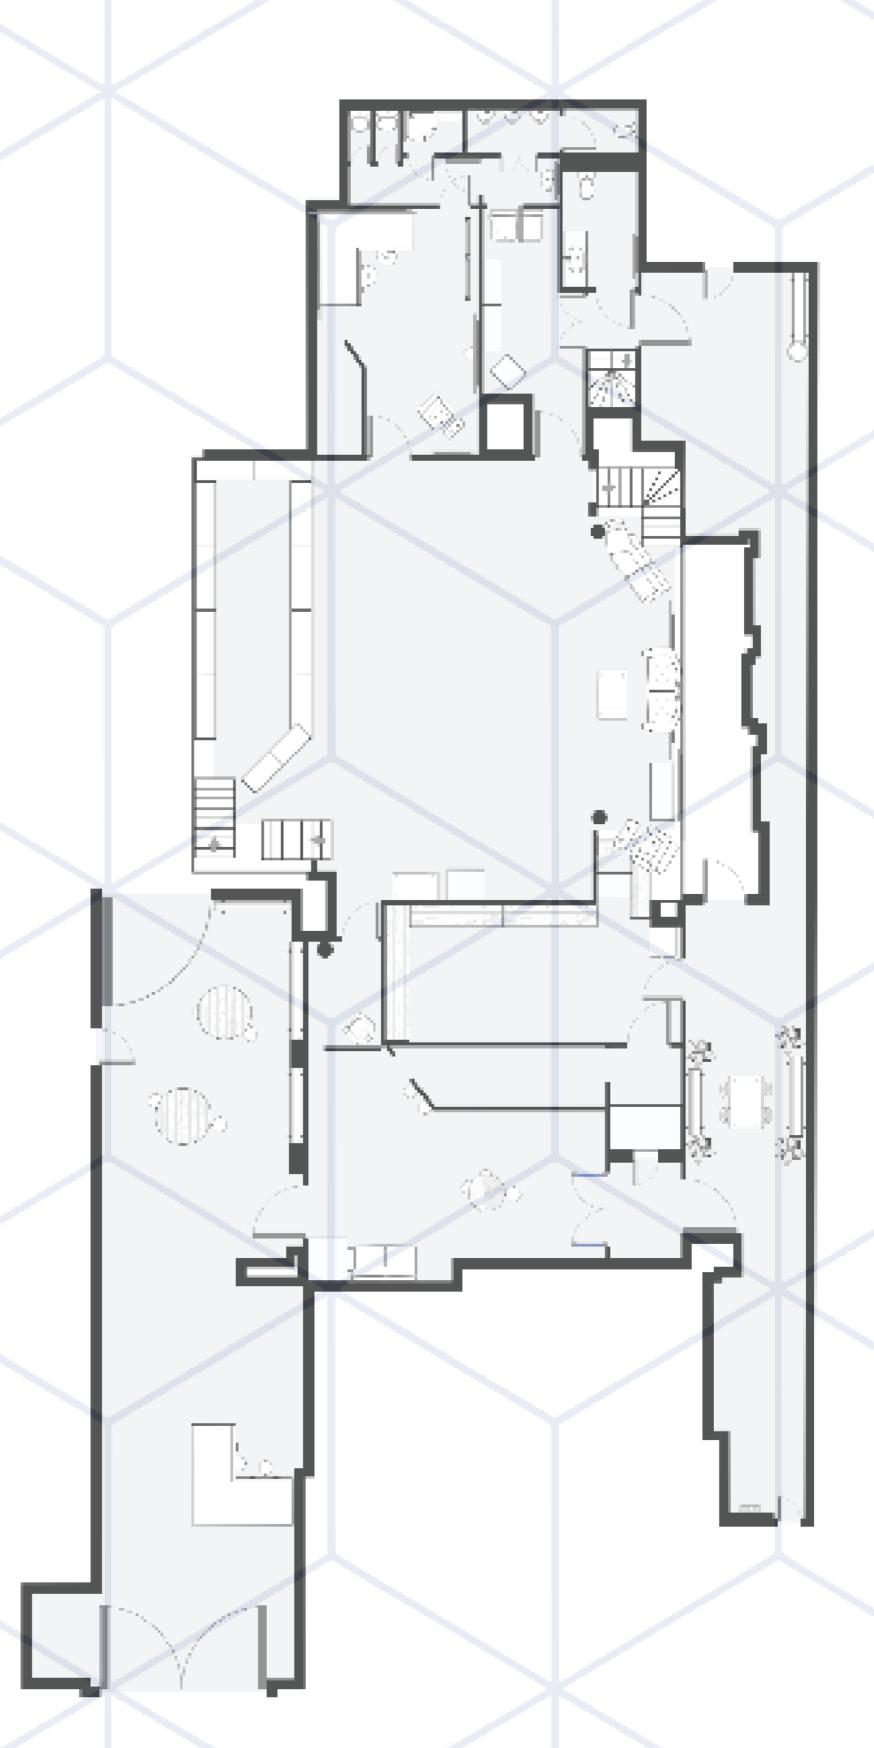

### SPECIFICATIONS

- 2,500 Sq Ft
- 25 Ft High Ceiling
- Aerial Circus Rigging Point
- Make-Up Room
- C Form Socket Outlets
- Colorama, Green Screen & Blackout
- PA 1K ElectroVoice
- PIONEER CDJ-2000NXS2
- Ultra Wide Projector

## DIMENSIONS

Height: 6м Width: 7 м Lenght: 9<sub>M</sub>