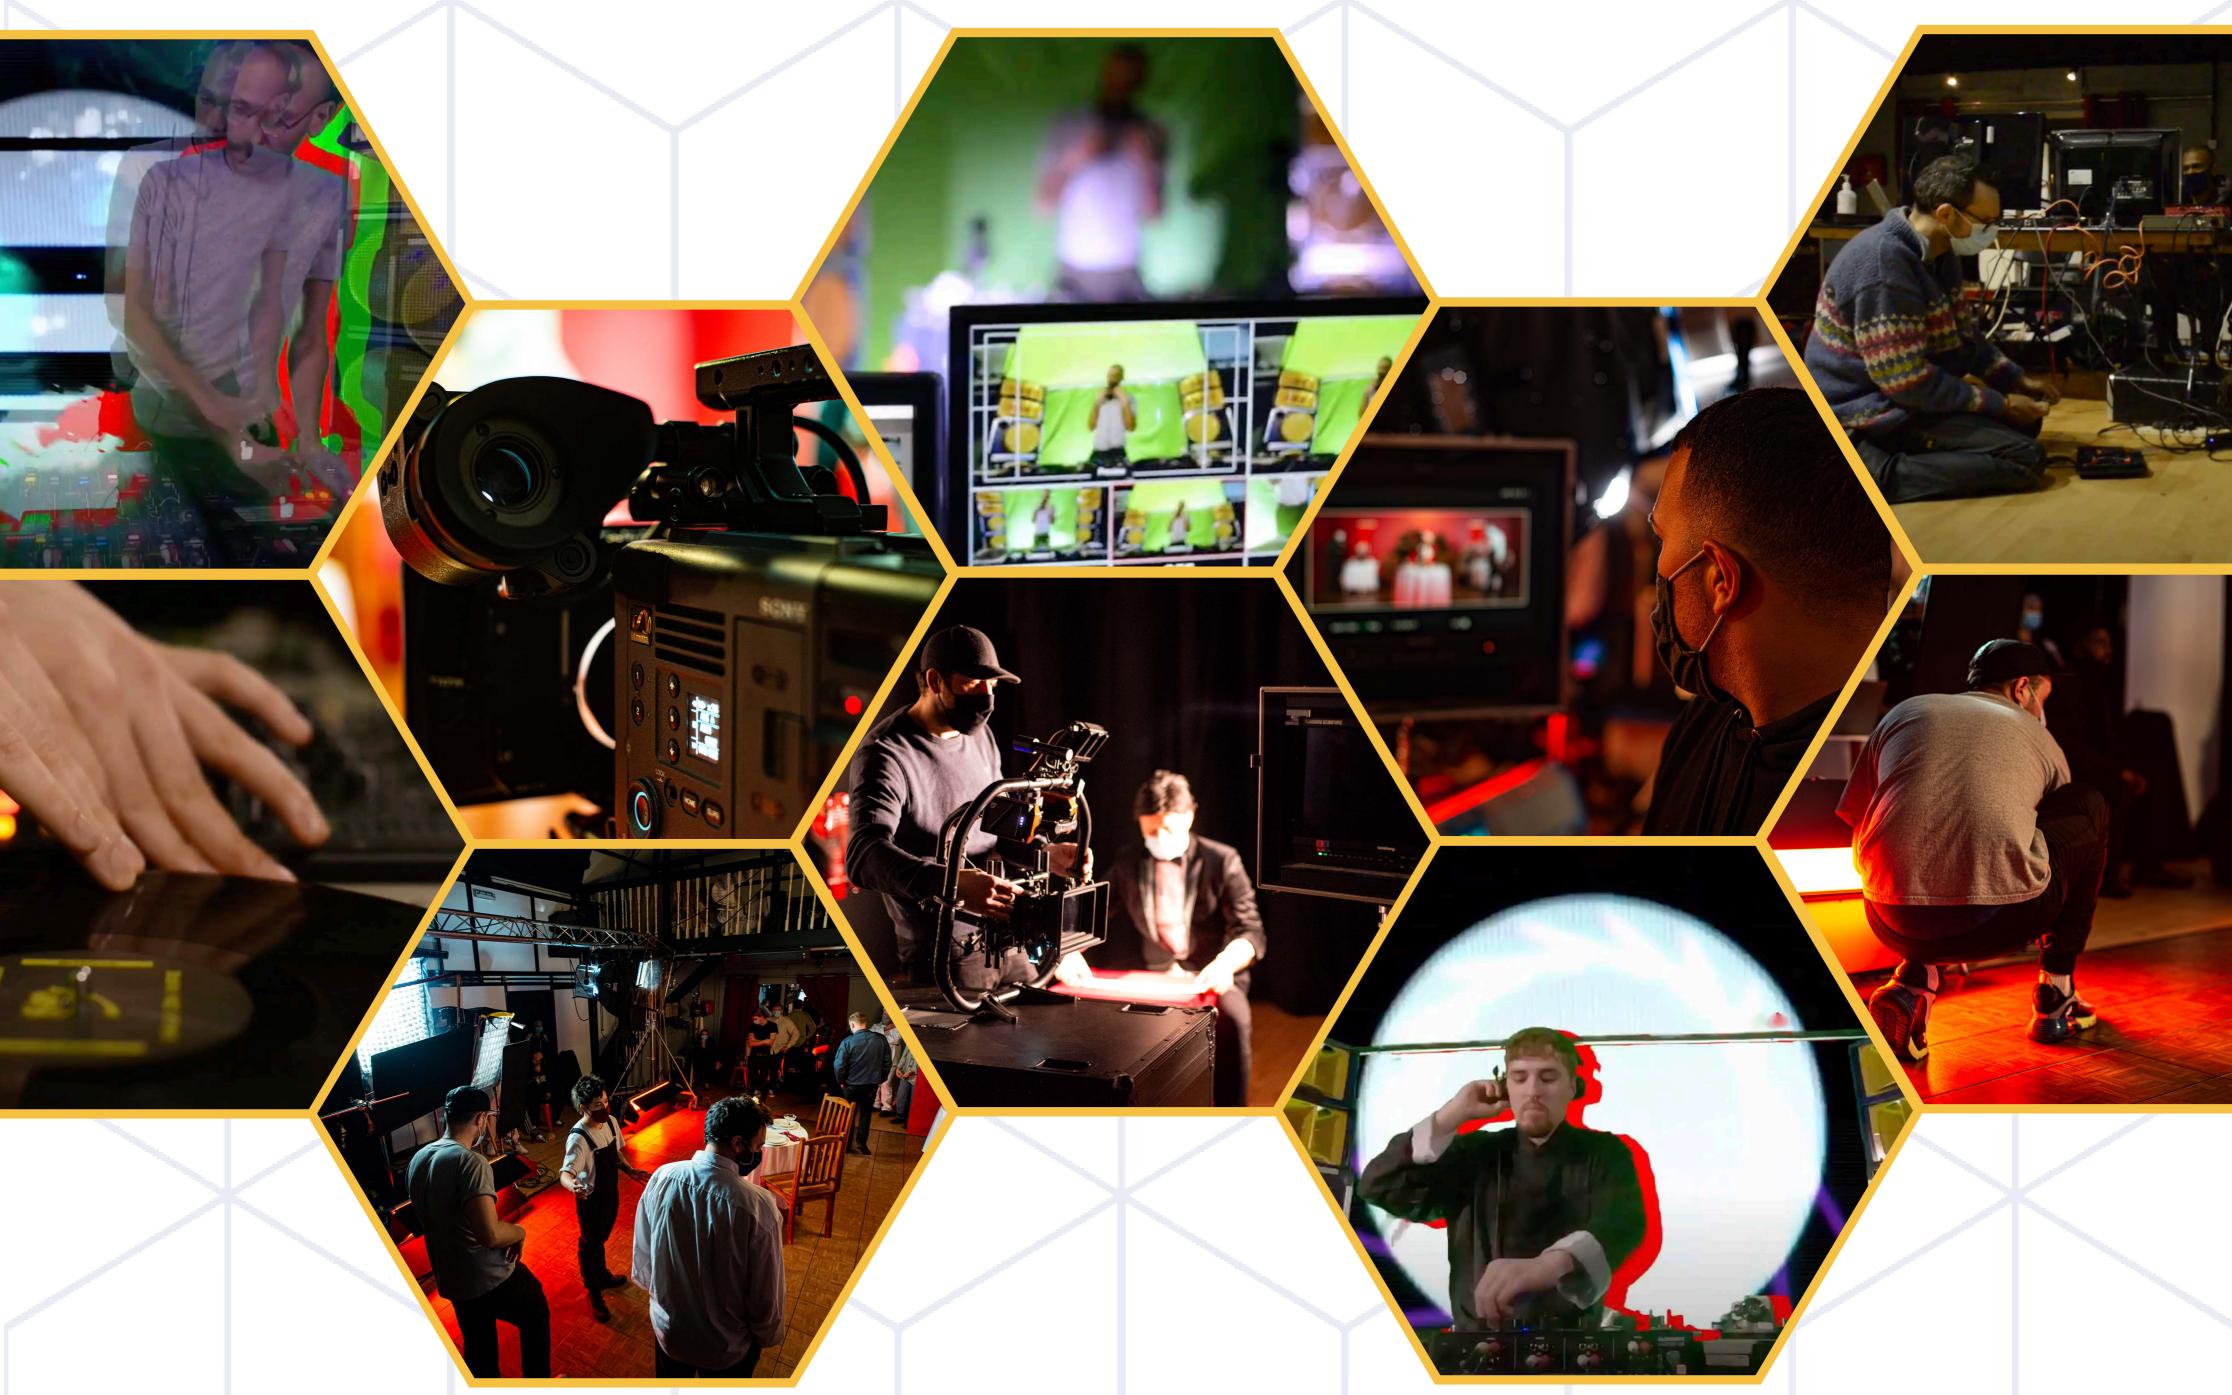

EST. 2006 PHOTO MOTION

# SIMULACRA STUDIO



# LIVESTREAM SERVICE.

















# OVERVIEW.



















### CLIENTS





ELITE Schön! BIZARRE



























TAF Stack Shoemakers London











DARK ARTS

NET-A-PORTER.COM



Perfect
Wedding

THE TIMES

SHOOTING BEAUTY

EAT&SHOOT



































### SPECIFICATIONS

- 2,500 Sq Ft
- 25 Ft High Ceiling
- Aerial Circus Rigging Point
- Make-Up Room
- C Form Socket Outlets
- Colorama, Green Screen & Blackout
- PA 1K ElectroVoice
- PIONEER CDJ-2000NXS2
- Ultra Wide Projector

- GoPro HERO8 Black
- ATEM mini pro vision
- Vimeo Livestream Studio
- Online Backup
- DJI Ronin Gimbal
- Moza Lite 2
- Nikon DLSR
- FlyCam
- Set Design

















## BTS







## DIMENSIONS

Height: 6м Width: 7 м Lenght: 9<sub>M</sub>





























## EQUIPMENT RENTAL

Choose from an extensive range of photography and video equipment, available to use during your studio booking or externally for your own shoots and projects.

### EQUIPMENT PRICE LIST



simulacra-studio-rentals.booqable.shop

















## COLORAMA



















### LOCATION & EXTRAS



- Simulacra Studio. That's us! Within easy access of Brixton stations and local amenities.
- Franco Manca Pizza. Made from slow rising sourdough baked in a wood burning oven.
- CAYA coffee shop & workspace
- Federation Coffee. A coffee shop for connoisseurs of fine coffee.
- Honest Burgers. Arguably the best, reasonably priced burger in London.
- Transport. Brixton Train Station 5 min