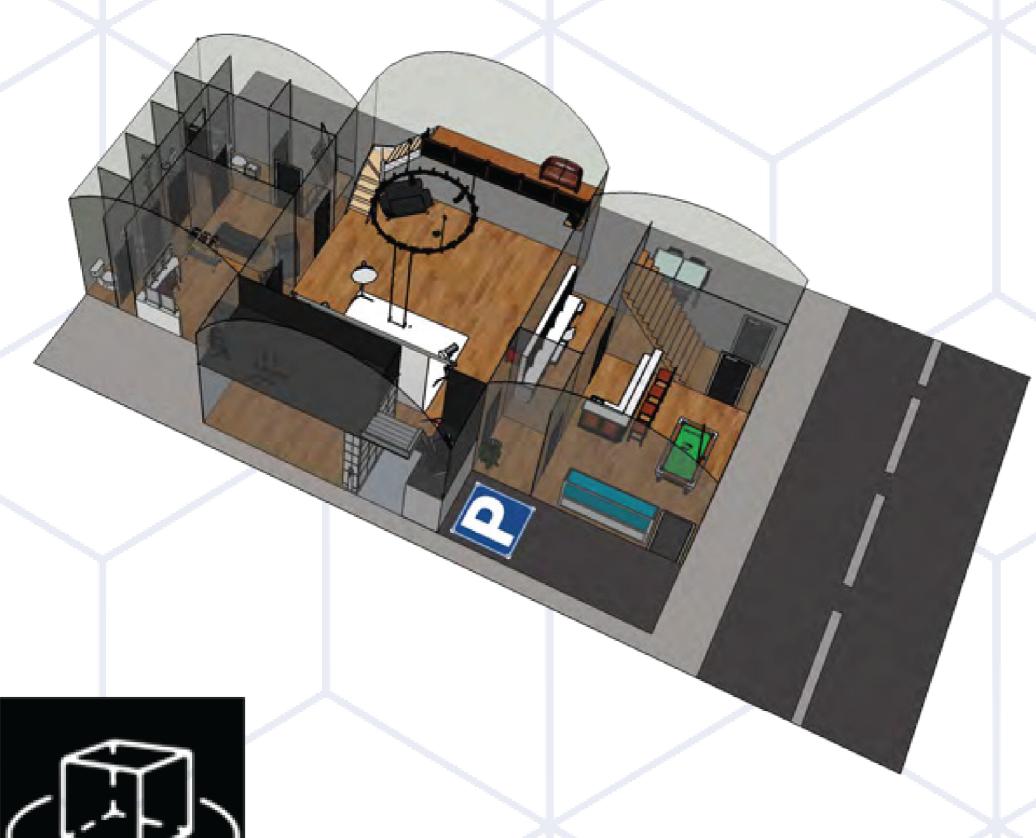

### SPECIFICATIONS

- 2,500 Sq Ft
- 25 Ft High Ceiling
- Aerial Circus Rigging Point
- Make-Up Room
- C Form Socket Outlets
- Colorama, Green Screen & Blackout
- PA 1K ElectroVoice
- PIONEER CDJ-2000NXS2
- Ultra Wide Projector

## DIMENSIONS

Height: 6м Width: 7 м Lenght: 9<sub>M</sub>