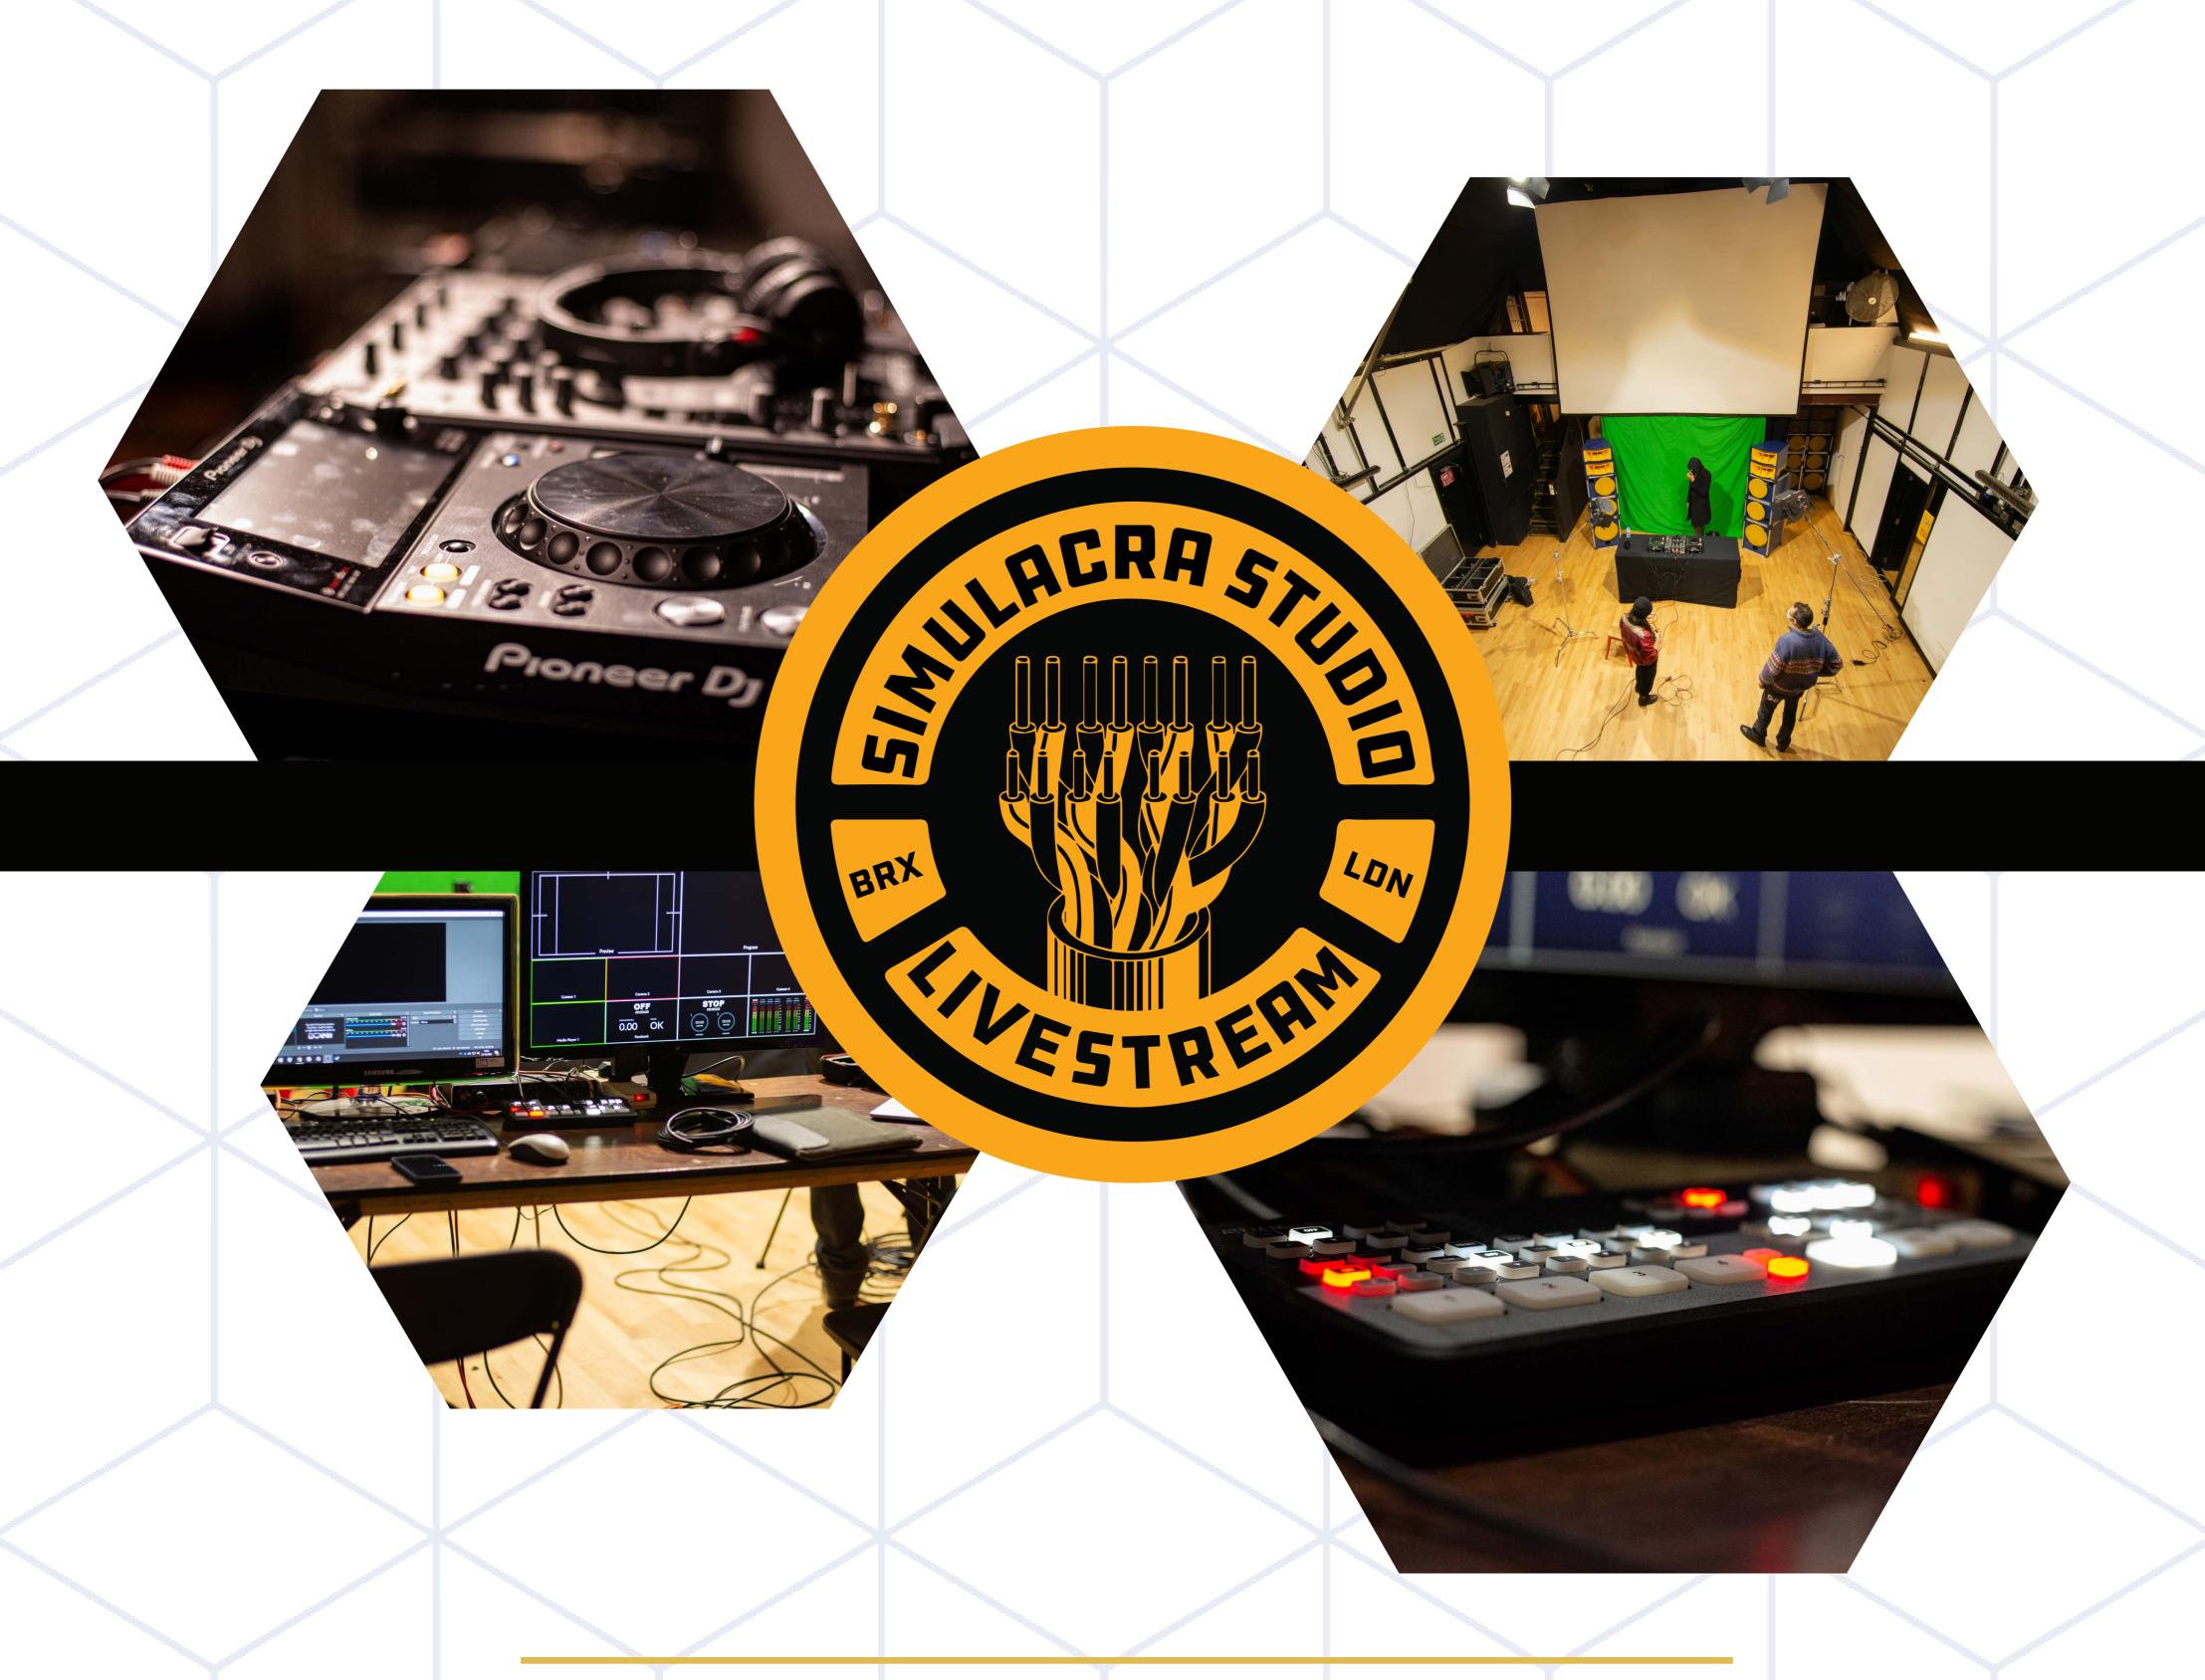

# LIVESTREAM SERVICE.

# OVERVIEW.

### SPECIFICATIONS

- 2,500 Sq Ft
- 25 Ft High Ceiling
- Aerial Circus Rigging Point
- Make-Up Room
- C Form Socket Outlets
- Colorama, Green Screen & Blackout
- PA 1K ElectroVoice
- PIONEER CDJ-2000NXS2
- Ultra Wide Projector

- GoPro HERO8 Black
- ATEM mini pro vision
- Vimeo Livestream Studio
- Online Backup
- DJI Ronin Gimbal
- Moza Lite 2
- Nikon DLSR
- FlyCam
- Set Design