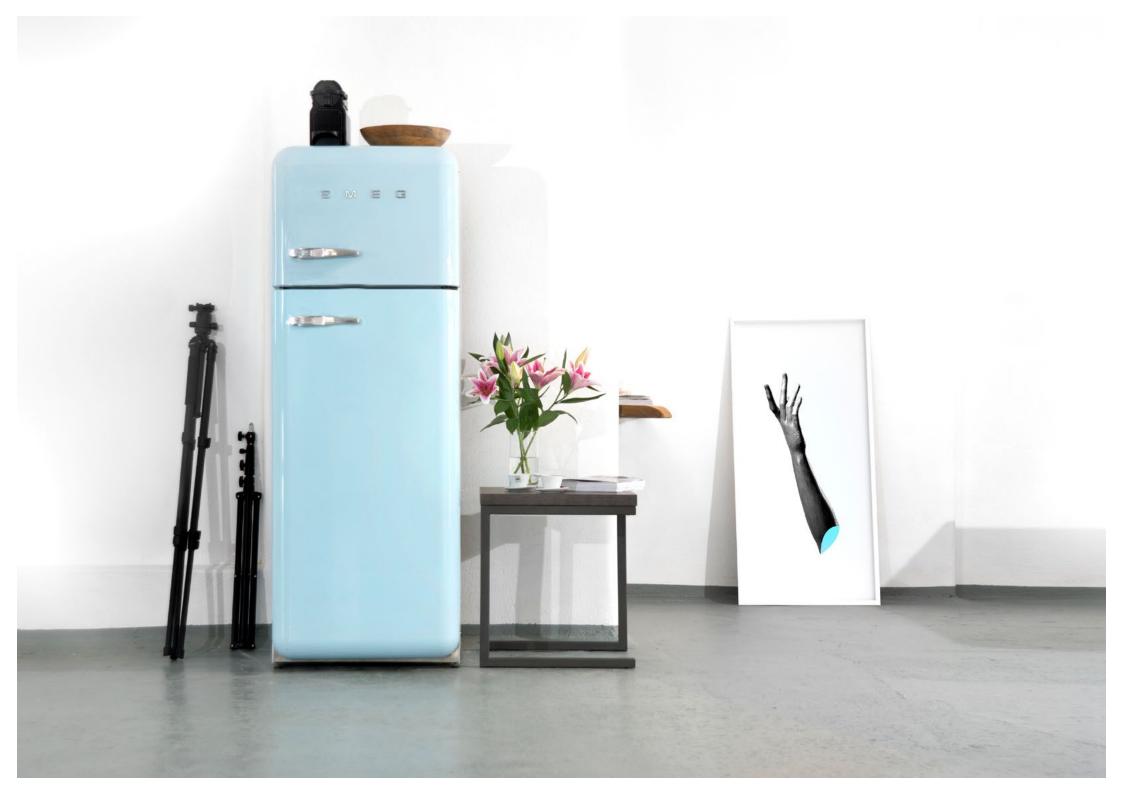

Expansive two-story open plan layout with high ceilings, exposed wood and polished concrete flooring. The *latest technology* in image capture and photographic lighting throughout with expert assistance on hand.