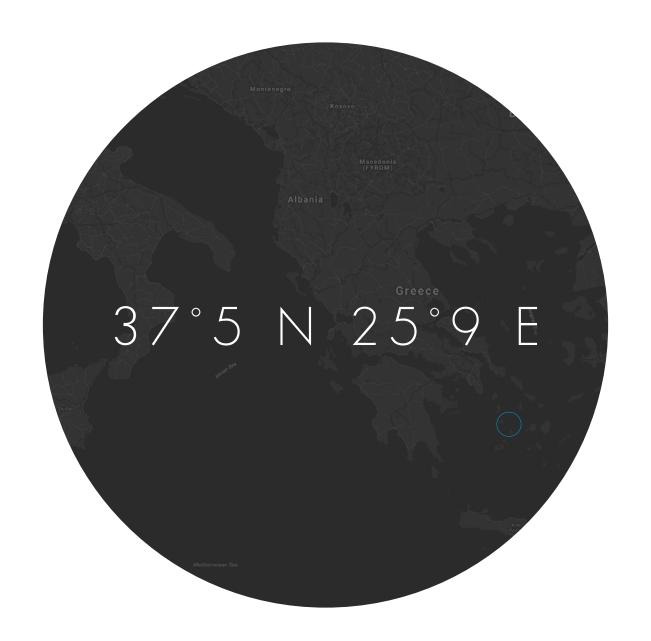

Former ice cream factory on the stunning Mediterranian island of Paros, converted into modern, industrial interior and exterior studios. Featuring a 3,000 sq ft flat rooftop, circled by a panoramic view of mountains, sea and the neighbouring island of Naxos.